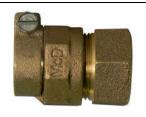

## NL Service Fitting – 74754-67

-67 XS Lead Compression x FNPT

D -67 XS LEAD COMPRESSION -

| MODEL    | SIZE      | A     | В    | С   | D   | E   |
|----------|-----------|-------|------|-----|-----|-----|
| 74754-67 | 5⁄8 X 3⁄4 | 1 ,40 | 1,37 | DCT | 5⁄8 | 3⁄4 |
| 74754-67 | 5⁄8 X 1   | 1 ,40 | 1.54 | DCT | 5⁄8 | l   |
| 74754–67 | 3/4       | 1.56  | 1.40 | HEX | 3⁄4 | 3⁄4 |
| 74754–67 | 1         | 1.75  | 1,69 | HEX | 1   | 1   |