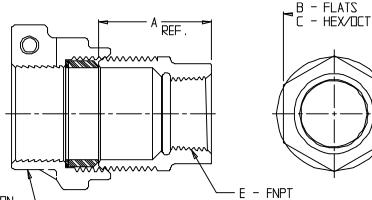

## NL Service Fitting – 74754-67

-67 XS Lead Compression x FNPT

D -67 XS LEAD COMPRESSION -

| MODEL    | SIZE      | A     | В    | С   | D   | E   |
|----------|-----------|-------|------|-----|-----|-----|
| 74754-67 | 5⁄8 X 3⁄4 | 1 ,40 | 1,37 | DCT | 5⁄8 | 3⁄4 |
| 74754-67 | 5⁄8 X 1   | 1 ,40 | 1.54 | DCT | 5⁄8 | l   |
| 74754–67 | 3/4       | 1.56  | 1.40 | HEX | 3⁄4 | 3⁄4 |
| 74754–67 | 1         | 1.75  | 1,69 | HEX | 1   | 1   |