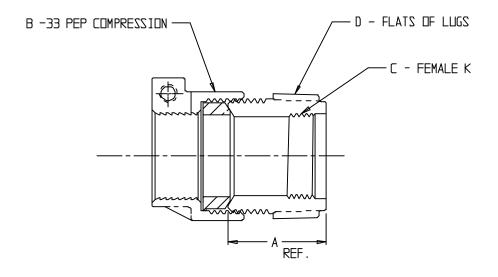

## **SUBMITTAL DATA SHEET**

NL Service Fitting – 747541-33

-33 PEP Compression x Female K

| MODEL     | SIZE    | Α    | В   | С   | D    |
|-----------|---------|------|-----|-----|------|
| 747541-33 | 3/4     | 1.36 | 3/4 | 3/4 | 1,52 |
| 747541-33 | 1 X 3/4 | 1.85 | 1   | 3/4 | 1.52 |

## SUBMITTAL INFORMATION

- Manufactured in compliance with ANSI/AWWA C800 (latest revision)
- Brass components in contact with potable water conform to ASTM B584, UNS C89833 (latest revision) and identified with "NL"
- Certified to NSF/ANSI 61 and NSF/ANSI 372
- Brass components not in contact with potable water conform to ASTM B62 and ASTM B584, UNS C83600 -85-5-5-5 (latest revision)
- Large wrench flats provided for proper installation
- Insert stiffeners required on all flexible plastic connections