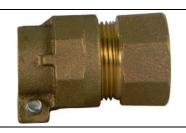

## **SUBMITTAL DATA SHEET**

NL Service Fitting – 747541-33

-33 PEP Compression x Female K

| MODEL     | SIZE    | Α    | В   | С   | D    |
|-----------|---------|------|-----|-----|------|
| 747541-33 | 3/4     | 1.36 | 3/4 | 3/4 | 1,52 |
| 747541-33 | 1 X 3/4 | 1.85 | 1   | 3/4 | 1.52 |

## SUBMITTAL INFORMATION

- Manufactured in compliance with ANSI/AWWA C800 (latest revision)
- Brass components in contact with potable water conform to ASTM B584, UNS C89833 (latest revision) and identified with "NL"
- Certified to NSF/ANSI 61 and NSF/ANSI 372
- Brass components not in contact with potable water conform to ASTM B62 and ASTM B584, UNS C83600 -85-5-5-5 (latest revision)
- Large wrench flats provided for proper installation
- Insert stiffeners required on all flexible plastic connections