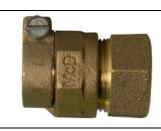

## NL Service Fitting – 74754-34

-34 PEP Compression x FNPT

| MODEL    | SIZE          | А    | В     | С     | D    | Е   |
|----------|---------------|------|-------|-------|------|-----|
| 74754-34 | 3/4           | 1.40 | 3/4   | 3/4   | 1.37 | DCT |
| 74754-34 | 3/4 X 1       | 1.40 | 3/4   | 1     | 1.37 | OCT |
| 74754-34 | 3/4 X 1 1/2   | 2.66 | 3/4   | 1 1/2 | 1.85 | OCT |
| 74754-34 | 1             | 1.75 | 1     | 1     | 1.69 | HEX |
| 74754-34 | 1 X 3/4       | 2.08 | 1     | 3/4   | 1.69 | HEX |
| 74754-34 | 1 X 1 1/4     | 2.17 | 1     | 1 1/4 | 2.00 | OCT |
| 74754-34 | 1 1/4         | 2.36 | 1 1/4 | 1 1/4 | 2.25 | OCT |
| 74754-34 | 1 1/4 X 1     | 2.66 | 1 1/4 | 1     | 2.10 | DCT |
| 74754-34 | 1 1/4 X 1 1/2 | 2.16 | 1 1/4 | 1 1/2 | 2.54 | HEX |
| 74754-34 | 1 1/2         | 2.15 | 1 1/2 | 1 1/2 | 2.31 | OCT |
| 74754-34 | 1 1/2 X 1     | 2.50 | 1 1/2 | 1     | 2.44 | OCT |
| 74754-34 | 2             | 2.86 | 2     | 2     | 3.13 | OCT |
| 74754-34 | 2 X 3/4       | 3.01 | 2     | 3/4   | 3.05 | OCT |
| 74754-34 | 2 X 1         | 3.01 | 2     | 1     | 3.05 | OCT |