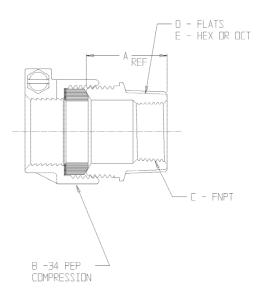

## NL Service Fitting – 74754-34

-34 PEP Compression x FNPT

| MODEL    | SIZE          | А    | В     | С     | D    | Е   |
|----------|---------------|------|-------|-------|------|-----|
| 74754-34 | 3/4           | 1.40 | 3/4   | 3/4   | 1.37 | DCT |
| 74754-34 | 3/4 X 1       | 1.40 | 3/4   | 1     | 1.37 | OCT |
| 74754-34 | 3/4 X 1 1/2   | 2.66 | 3/4   | 1 1/2 | 1.85 | OCT |
| 74754-34 | 1             | 1.75 | 1     | 1     | 1.69 | HEX |
| 74754-34 | 1 X 3/4       | 2.08 | 1     | 3/4   | 1.69 | HEX |
| 74754-34 | 1 X 1 1/4     | 2.17 | 1     | 1 1/4 | 2.00 | OCT |
| 74754-34 | 1 1/4         | 2.36 | 1 1/4 | 1 1/4 | 2.25 | OCT |
| 74754-34 | 1 1/4 X 1     | 2.66 | 1 1/4 | 1     | 2.10 | DCT |
| 74754-34 | 1 1/4 X 1 1/2 | 2.16 | 1 1/4 | 1 1/2 | 2.54 | HEX |
| 74754-34 | 1 1/2         | 2.15 | 1 1/2 | 1 1/2 | 2.31 | OCT |
| 74754-34 | 1 1/2 X 1     | 2.50 | 1 1/2 | 1     | 2.44 | OCT |
| 74754-34 | 2             | 2.86 | 2     | 2     | 3.13 | OCT |
| 74754-34 | 2 X 3/4       | 3.01 | 2     | 3/4   | 3.05 | OCT |
| 74754-34 | 2 X 1         | 3.01 | 2     | 1     | 3.05 | OCT |