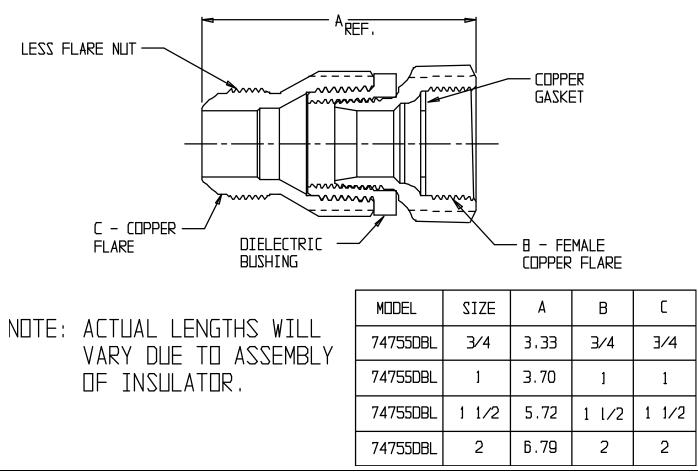

## SUBMITTAL DATA SHEET

NL Service Fitting – 74755DBL

Copper Flare x Female Copper Flare with Dielectric Bushing

## SUBMITTAL INFORMATION

- Manufactured in compliance with ANSI/AWWA C800 (latest revision)
- Brass components in contact with potable water conform to ASTM B584, UNS C89833 (latest revision) and identified with "NL"
- Certified to NSF/ANSI 61 and NSF/ANSI 372
- Brass components not in contact with potable water conform to ASTM B62 and ASTM B584, UNS C83600 -85-5-5-5 (latest revision)
- Large wrench flats provided for proper installation