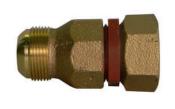

## SUBMITTAL DATA SHEET

NL Service Fitting – 74755DBL

Copper Flare x Female Copper Flare with Dielectric Bushing

## SUBMITTAL INFORMATION

- Manufactured in compliance with ANSI/AWWA C800 (latest revision)
- Brass components in contact with potable water conform to ASTM B584, UNS C89833 (latest revision) and identified with "NL"
- Certified to NSF/ANSI 61 and NSF/ANSI 372
- Brass components not in contact with potable water conform to ASTM B62 and ASTM B584, UNS C83600 -85-5-5-5 (latest revision)
- Large wrench flats provided for proper installation