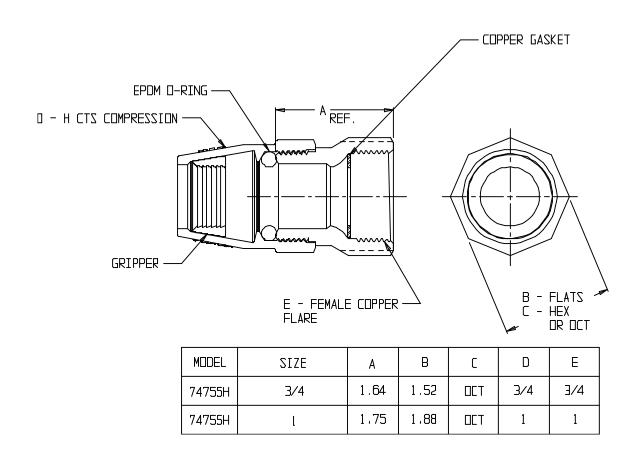

## SUBMITTAL DATA SHEET

NL Service Fitting – 74755H

H CTS Compression x Female Copper Flare

## SUBMITTAL INFORMATION

- Manufactured in compliance with ANSI/AWWA C800 (latest revision)
- Brass components in contact with potable water conform to ASTM B584, UNS C89833 (latest revision) and identified with "NL"
- Certified to NSF/ANSI 61 and NSF/ANSI 372
- Brass components not in contact with potable water conform to ASTM B62 and ASTM B584, UNS C83600 -85-5-5 (latest revision)
- Large wrench flats provided for proper installation