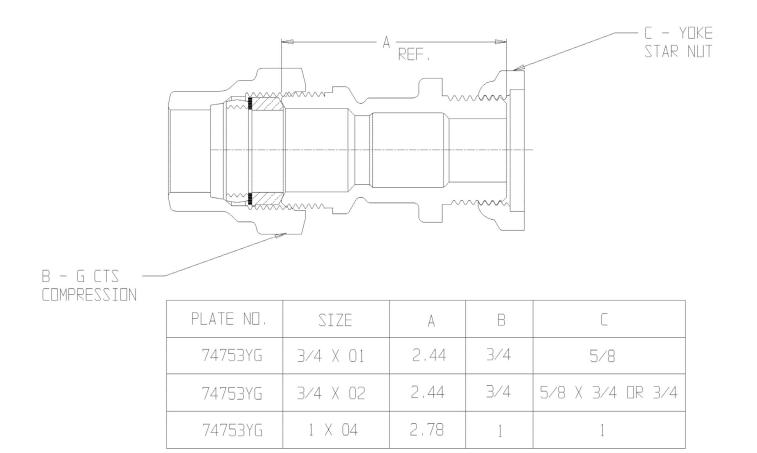

## NL Service Fitting – 74753YG

G CTS Compression x Yoke Star Nut

## SUBMITTAL INFORMATION

- Manufactured in compliance with ANSI/AWWA C800 (latest revision)
- Brass components in contact with potable water conform to ASTM B584, UNS C89833 (latest revision) and identified with "NL"
- Certified to NSF/ANSI 61 and NSF/ANSI 372
- Brass components not in contact with potable water conform to ASTM B62 and ASTM B584, UNS C83600 -85-5-5-5 (latest revision)
- Large wrench flats provided for proper installation
- Insert stiffeners required on all flexible plastic connections