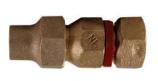

## SUBMITTAL DATA SHEET

NL Service Fitting – 74755DB

Copper Flare x Female Copper Flare with Dielectric Bushing