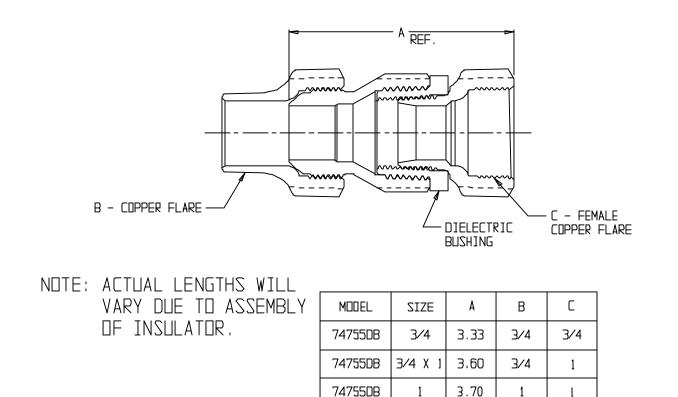

## SUBMITTAL INFORMATION

74755DB

74755DB

1 1/2

2

5.72

6.79

1 1/2

2

1 1/2

2

- Manufactured in compliance with ANSI/AWWA C800 (latest revision)
- Brass components in contact with potable water conform to ASTM B584, UNS C89833 (latest revision) and identified with "NL"
- Certified to NSF/ANSI 61 and NSF/ANSI 372
- Brass components not in contact with potable water conform to ASTM B62 and ASTM B584, UNS C83600 -85-5-5-5 (latest revision)
- Large wrench flats provided for proper installation