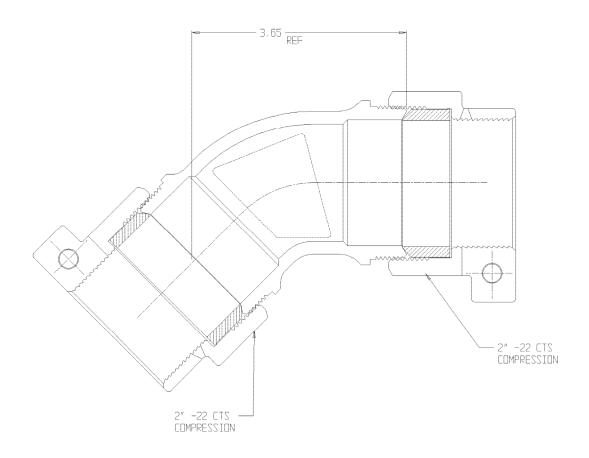

## SUBMITTAL DATA SHEET

NL Service Fitting - 74748-22 2

-22 CTS Compression x -22 CTS Compression