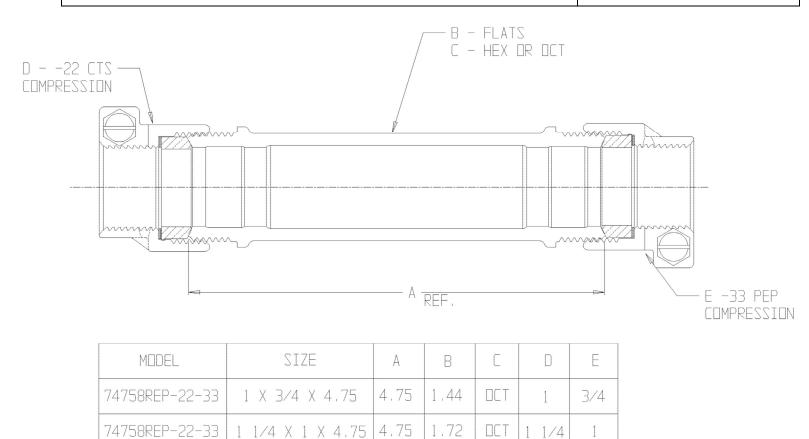

## NL Service Fitting – 74758REP-22-33

-22 CTS Compression x -33 PEP Compression

## SUBMITTAL INFORMATION

- Manufactured in compliance with ANSI/AWWA C800 (latest revision)
- Brass components in contact with potable water conform to ASTM B584, UNS C89833 (latest revision) and identified with "NL"
- Certified to NSF/ANSI 61 and NSF/ANSI 372
- Brass components not in contact with potable water conform to ASTM B62 and ASTM B584, UNS C83600 -85-5-5-5 (latest revision)
- Large wrench flats provided for proper installation
- Insert stiffeners required for all flexible plastic connections