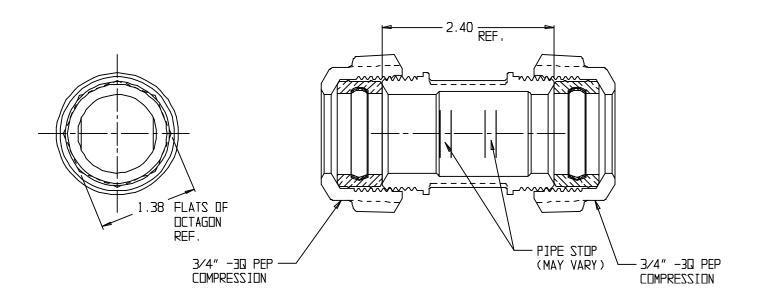

## SUBMITTAL DATA SHEET

NL Service Fitting - 74759-3Q 3/4

-3Q PEP Compression x -3Q PEP Compression

## SUBMITTAL INFORMATION

- Manufactured in compliance with ANSI/AWWA C800 (latest revision)
- Brass components in contact with potable water conform to ASTM B584, UNS C89833 (latest revision) and identified with "NL"
- Certified to NSF/ANSI 61 and NSF/ANSI 372
- Brass components not in contact with potable water conform to ASTM B62 and ASTM B584, UNS C83600 -85-5-5-5 (latest revision)
- Large wrench flats provided for proper installation
- Insert stiffeners required on all flexible plastic connections