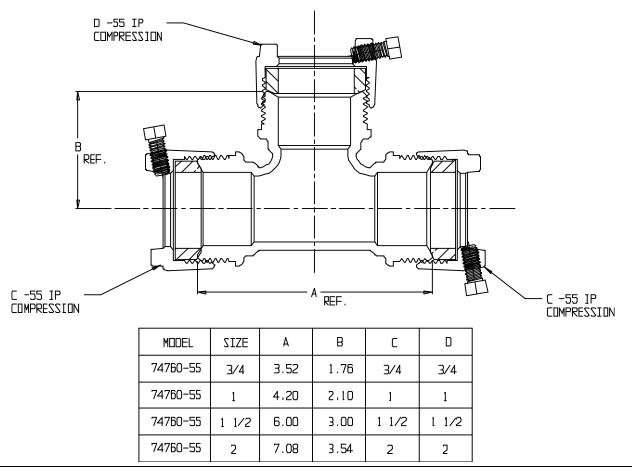

## SUBMITTAL DATA SHEET

NL Service Fitting – 74760-55

## SUBMITTAL INFORMATION

- Manufactured in compliance with ANSI/AWWA C800 (latest revision)
- Brass components in contact with potable water conform to ASTM B584, UNS C89833 (latest revision) and identified with "NL"
- Certified to NSF/ANSI 61 and NSF/ANSI 372
- Brass components not in contact with potable water conform to ASTM B62 and ASTM B584, UNS C83600 -85-5-5-5 (latest revision)
- Large wrench flats provided for proper installation