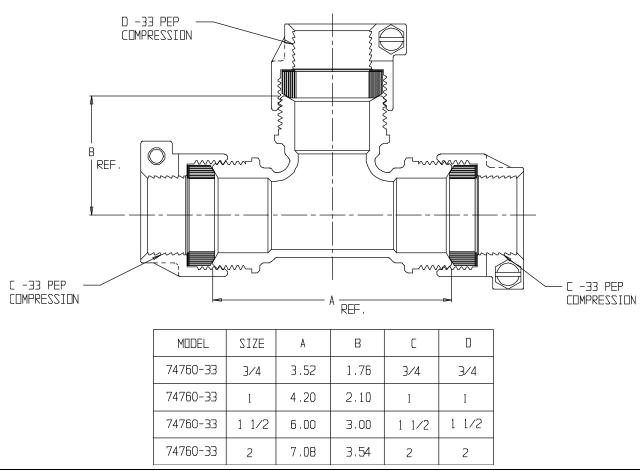

## NL Service Fitting – 74760-33

-33 PEP Compression x -33 PEP Compression x -33 PEP Compression

## SUBMITTAL INFORMATION

- Manufactured in compliance with ANSI/AWWA C800 (latest revision)
- Brass components in contact with potable water conform to ASTM B584, UNS C89833 (latest revision) and identified with "NL"
- Certified to NSF/ANSI 61 and NSF/ANSI 372
- Brass components not in contact with potable water conform to ASTM B62 and ASTM B584, UNS C83600 -85-5-5-5 (latest revision)
- Large wrench flats provided for proper installation
- Insert stiffeners required on all flexible plastic connections