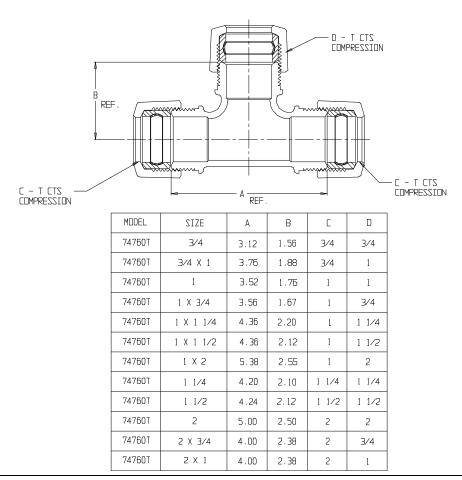

## NL Service Fitting – 74760T

T CTS Compression x T CTS Compression x T CTS Compression

## SUBMITTAL INFORMATION

- Manufactured in compliance with ANSI/AWWA C800 (latest revision)
- Brass components in contact with potable water conform to ASTM B584, UNS C89833 (latest revision) and identified with "NL"
- Certified to NSF/ANSI 61 and NSF/ANSI 372
- Brass components not in contact with potable water conform to ASTM B62 and ASTM B584, UNS C83600 -85-5-5-5 (latest revision)
- Large wrench flats provided for proper installation
- Insert stiffeners required on all flexible plastic connections