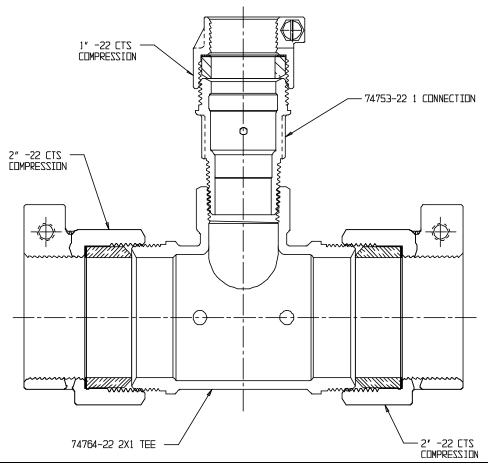

## SUBMITTAL DATA SHEET

NL Service Fitting - 74760-A-22 2X1

## SUBMITTAL INFORMATION

- Manufactured in compliance with ANSI/AWWA C800 (latest revision)
- Brass components in contact with potable water conform to ASTM B584, UNS C89833 (latest revision) and identified with "NL"
- Certified to NSF/ANSI 61 and NSF/ANSI 372
- Brass components not in contact with potable water conform to ASTM B62 and ASTM B584, UNS C83600 -85-5-5-5 (latest revision)
- Large wrench flats provided for proper installation
- Insert stiffeners required on all flexible plastic connections