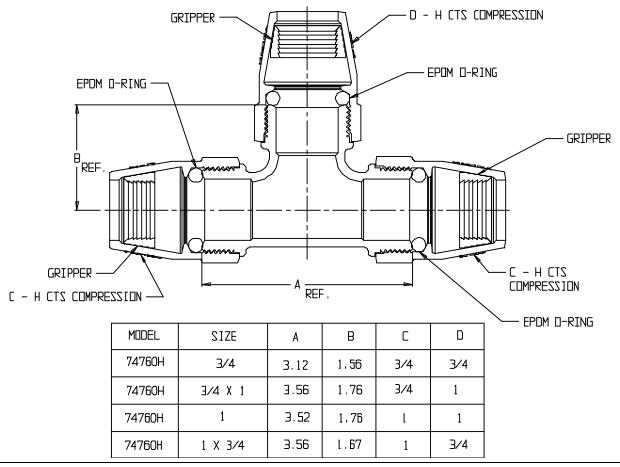

## SUBMITTAL DATA SHEET

NL Service Fitting - 74760H

H CTS Compression x H CTS Compression x H CTS Compression

## SUBMITTAL INFORMATION

- Manufactured in compliance with ANSI/AWWA C800 (latest revision)
- Brass components in contact with potable water conform to ASTM B584, UNS C89833 (latest revision) and identified with "NL"
- Certified to NSF/ANSI 61 and NSF/ANSI 372
- Brass components not in contact with potable water conform to ASTM B62 and ASTM B584, UNS C83600 -85-5-5-5 (latest revision)
- Large wrench flats provided for proper installation