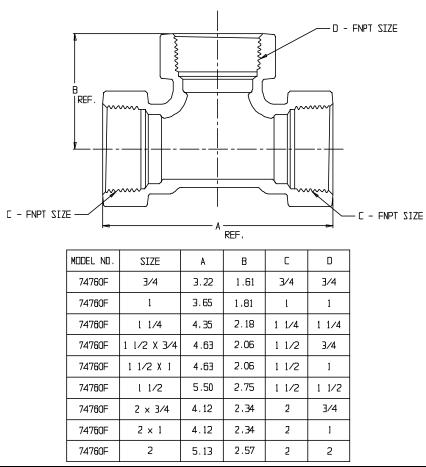

## SUBMITTAL DATA SHEET

NL Service Fitting – 74760F

Me Donald

FNPT x FNPT x FNPT

## SUBMITTAL INFORMATION

- Manufactured in compliance with ANSI/AWWA C800 (latest revision)
- Brass components in contact with potable water conform to ASTM B584, UNS C89833 (latest revision) and identified with "NL"
- Certified to NSF/ANSI 61 and NSF/ANSI 372
- Brass components not in contact with potable water conform to ASTM B62 and ASTM B584, UNS C83600 -85-5-5 (latest revision)
- Large wrench flats provided for proper installation