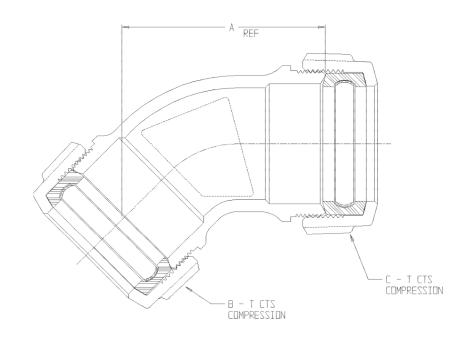

## NL Service Fitting – 74748T

G CTS Compression x G CTS Compression

| MODEL  | SIZE | А    | В   | C   |
|--------|------|------|-----|-----|
| 74748T | 3/4  | 2.13 | 3/4 | 3/4 |
| 74748T | 1    | 2.52 | 1   | 1   |
| 74748T | 2    | 3.65 | 2   | 2   |