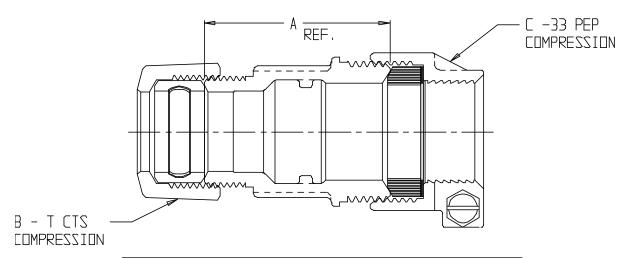

## SUBMITTAL DATA SHEET

NL Service Fitting – 74758T-33

| MODEL     | SIZE    | А    | В   | С   |
|-----------|---------|------|-----|-----|
| 74758T-33 | 3/4     | 2.11 | 3/4 | 3/4 |
| 74758T-33 | 1       | 2.61 | 1   | 1   |
| 74758T-33 | 1 X 3/4 | 2.40 | 1   | 3/4 |
| 74758T-33 | 1 X 2   | 2.96 | 1   | 2   |
| 74758T-33 | 2       | 2.95 | 2   | 2   |