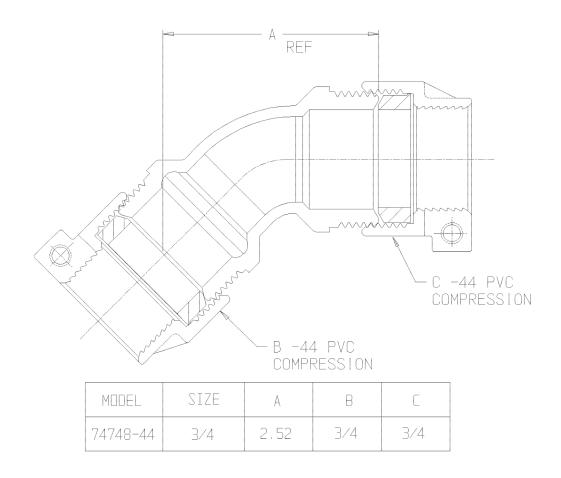

## SUBMITTAL DATA SHEET

NL Service Fitting – 74748-44

-44 PVC Compression x -44 PVC Compression