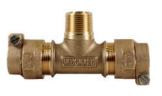

## NL Service Fitting – 74762-44 1 X 1 1/2

PVC x PVC x MNPT

## SUBMITTAL INFORMATION

- Manufactured in compliance with ANSI/AWWA C800 (latest revision)
- Brass components in contact with potable water conform to ASTM B584, UNS C89833 (latest revision) and identified with "NL"
- Certified to NSF/ANSI 61 and NSF/ANSI 372
- Brass components not in contact with potable water conform to ASTM B62 and ASTM B584, UNS C83600 -85-5-5 (latest revision)
- Large wrench flats provided for proper installation