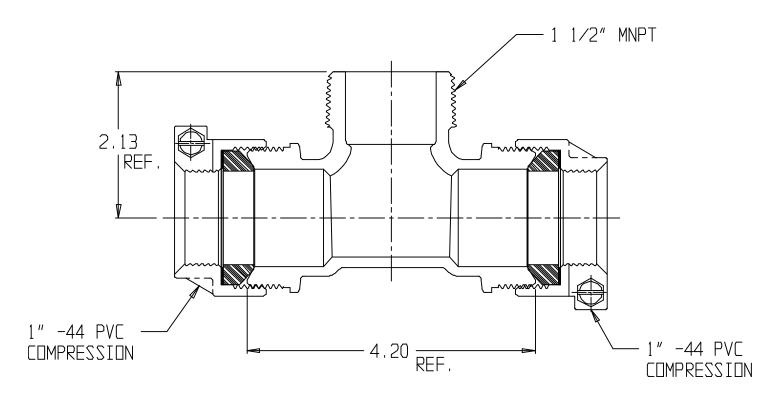

## NL Service Fitting – 74762-44 1 X 1 1/2

PVC x PVC x MNPT

## SUBMITTAL INFORMATION

- Manufactured in compliance with ANSI/AWWA C800 (latest revision)
- Brass components in contact with potable water conform to ASTM B584, UNS C89833 (latest revision) and identified with "NL"
- Certified to NSF/ANSI 61 and NSF/ANSI 372
- Brass components not in contact with potable water conform to ASTM B62 and ASTM B584, UNS C83600 -85-5-5 (latest revision)
- Large wrench flats provided for proper installation