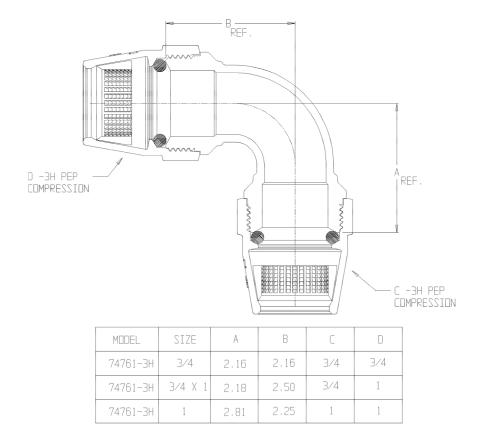

## SUBMITTAL DATA SHEET

NL Service Fitting – 74761-3H

-3H PEP Compression x -3H PEP Compression