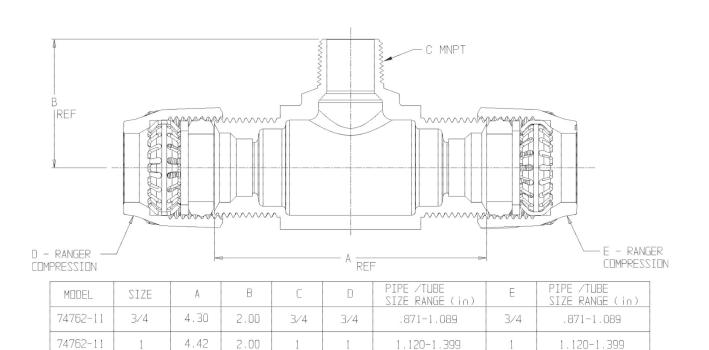

## NL Service Fitting – 74762-11

-11 Ranger Compression x -11 Ranger Compression x MNPT

NDTE: McDDNALD RANGER NUTS ARE NDT COMPATIBLE WITH DTHER MANUFACTURERS COMPRESSION NUT SYSTEMS McDDNALD RANGER NUTS ARE NDT COMPATIBLE WITH DTHER McDDNALD COMPRESSION NUT SYSTEMS

## SUBMITTAL INFORMATION

- Manufactured in compliance with ANSI/AWWA C800 (latest revision)
- Brass components in contact with potable water conform to ASTM B584, UNS C89833 (latest revision) and identified with "NL"
- Certified to NSF/ANSI 61 and NSF/ANSI 372
- Brass components not in contact with potable water conform to ASTM B62 and ASTM B584, UNS C83600 -85-5-5-5 (latest revision)
- Large wrench flats provided for proper installation
- Insert stiffeners required on all flexible plastic connections