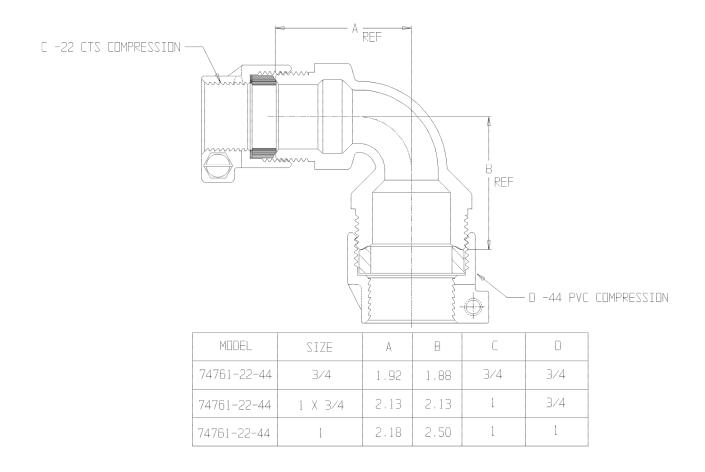

## SUBMITTAL DATA SHEET

NL Service Fitting – 74761-22-44

-22 CTS Compression x -44 PVC Compression

## SUBMITTAL INFORMATION

- Manufactured in compliance with ANSI/AWWA C800 (latest revision)
- Brass components in contact with potable water conform to ASTM B584, UNS C89833 (latest revision) and identified with "NL"
- Certified to NSF/ANSI 61 and NSF/ANSI 372
- Brass components not in contact with potable water conform to ASTM B62 and ASTM B584, UNS C83600 -85-5-5-5 (latest revision)
- Large wrench flats provided for proper installation
- Insert stiffeners required on all flexible plastic connections