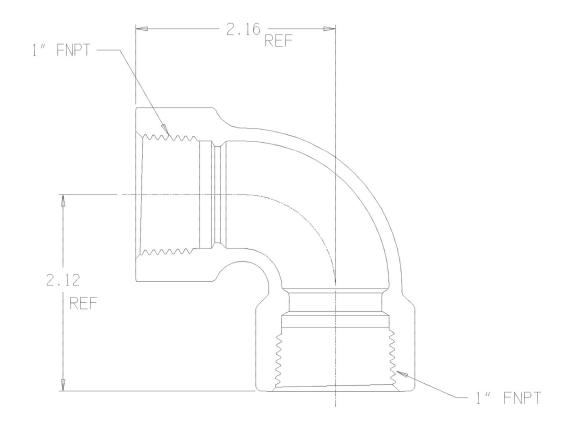

## **SUBMITTAL DATA SHEET**

NL Service Fitting - 74761F 1

FNPT x FNPT





## **SUBMITTAL INFORMATION**

- Manufactured in compliance with ANSI/AWWA C800 (latest revision)
- Brass components in contact with potable water conform to ASTM B584, UNS C89833 (latest revision) and identified with "NL"
- Certified to NSF/ANSI 61 and NSF/ANSI 372
- Brass components not in contact with potable water conform to ASTM B62 and ASTM B584, UNS C83600 -85-5-5-5 (latest revision)
- Large wrench flats provided for proper installation



**A.Y. McDonald Mfg. Co.** 4800 Chavenelle Rd Dubuque, IA 52002

**Toll Free:** 1-800-292-2737 sales@aymcdonald.com

aymcdonald.com

A.Y. McDonald considers the information on this assembly drawing correct when published. Item and option availability, including specifications, are subject to change without notice.

Submitted by: 07-23