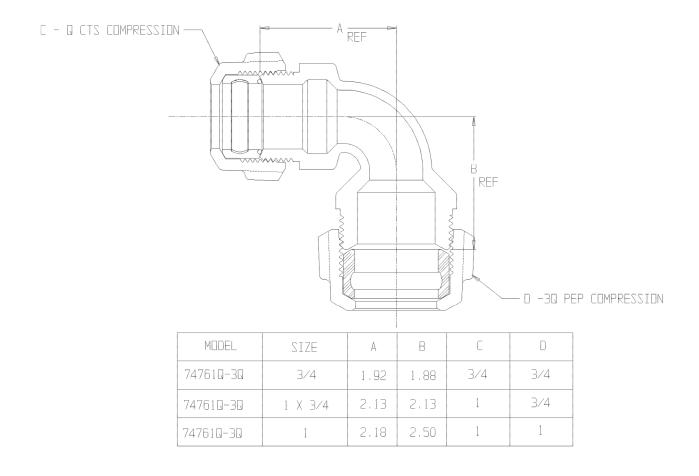

## SUBMITTAL DATA SHEET

NL Service Fitting – 74761Q-3Q

Q CTS Compression x -3Q PEP Compression

## SUBMITTAL INFORMATION

- Manufactured in compliance with ANSI/AWWA C800 (latest revision)
- Brass components in contact with potable water conform to ASTM B584, UNS C89833 (latest revision) and identified with "NL"
- Certified to NSF/ANSI 61 and NSF/ANSI 372
- Brass components not in contact with potable water conform to ASTM B62 and ASTM B584, UNS C83600 -85-5-5-5 (latest revision)
- Large wrench flats provided for proper installation
- Insert stiffeners required on all flexible plastic connections