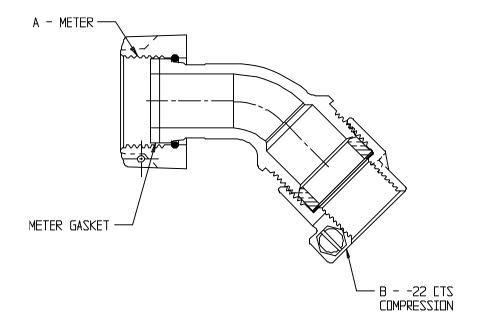

## NL Meter Coupling - 74745S-22

| MDDEL     | SIZE      | A                | В   |
|-----------|-----------|------------------|-----|
| 74745S-22 | 5/8 X 3/4 | 5/8              | 3/4 |
| 74745S-22 | 3/4 X 3/4 | 5/8 X 3/4 DR 3/4 | 3/4 |
| 74745S-22 | ιχι       | 1                | 1   |