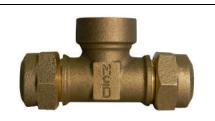

## SUBMITTAL DATA SHEET

NL Service Fitting - 74764Q

Q CTS Compression x Q CTS Compression x FNPT