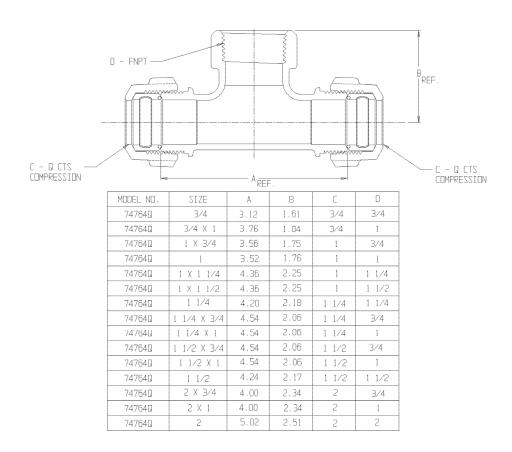

## SUBMITTAL DATA SHEET

NL Service Fitting - 74764Q

Q CTS Compression x Q CTS Compression x FNPT