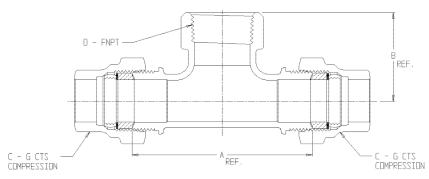

## SUBMITTAL DATA SHEET

NL Service Fitting - 74764G

G CTS Compression x G CTS Compression x FNPT

| MODEL NO. | SIZE        | Α    | В    | С     |       |
|-----------|-------------|------|------|-------|-------|
| 74764G    | 3/4         | 3.12 | 1.61 | 3/4   | 3/4   |
| 74764G    | 3/4 X 1     | 3.76 | 1.84 | 3/4   | 1     |
| 747646    | 1 X 3/4     | 3.56 | 1.75 | 1     | 3/4   |
| 74764G    | 1           | 3.52 | 1.76 | 1     | 1     |
| 747646    | 1 X 1 1/4   | 4.36 | 2.25 | 1     | 1 1/4 |
| 74764G    | 1 X 1 1/2   | 4.36 | 2.25 | 1     | 1 1/2 |
| 74764G    | 1 1/4       | 4.20 | 2.18 | 1 1/4 | 1 1/4 |
| 74764G    | 1 1/4 X 3/4 | 4.54 | 2.06 | 1 1/4 | 3/4   |
| 74764G    | 1 1/4 X 1   | 4.54 | 2.06 | 1 1/4 | 1     |
| 74764G    | 1 1/2 X 3/4 | 4.54 | 2.06 | 1 1/2 | 3/4   |
| 74764G    | 1 1/2 X 1   | 4.54 | 2.06 | 1 1/2 | 1     |
| 74764G    | 1 1/2       | 4.24 | 2.17 | 1 1/2 | 1 1/2 |
| 74764G    | 2 X 3/4     | 4.00 | 2.34 | 2     | 3/4   |
| 74764G    | 2 X 1       | 4.00 | 2.34 | 2     | 1     |
| 74764G    | 2 % 1       | 5.02 | 2.57 | 2     | 2     |