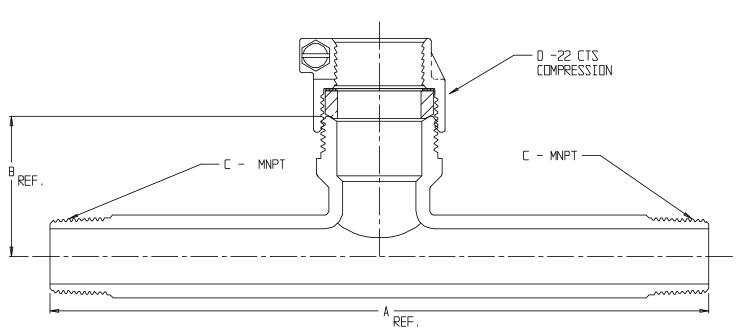

## NL Service Fitting – 74763-22

MNPT x MNPT x -22 CTS Compression

| MODEL    | SIZE        | А    | В    | С   | D     |
|----------|-------------|------|------|-----|-------|
| 74763-22 | 3/4 X 1 X 9 | 9.00 | 1.90 | 3⁄4 | 1     |
| 74763-22 | 1           | 3.58 | 1.76 | 1   | 1     |
| 74763-22 | 1 X 1 1⁄4   | 4.50 | 2.20 | 1   | 1 1/4 |
| 74763-22 | 1 X 1 1/2   | 4.50 | 2.12 | 1   | 1 1/2 |

## SUBMITTAL DATA SHEET

NL Service Fitting – 74763-22

MNPT x MNPT x -22 CTS Compression

A.Y. McDonald considers the information on this assembly drawing correct when published. Item and option availability, including specifications, are subject to change without notice.