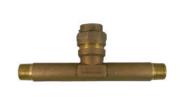

## NL Service Fitting – 74763-22

MNPT x MNPT x -22 CTS Compression

| MODEL    | SIZE        | А    | В    | С   | D     |
|----------|-------------|------|------|-----|-------|
| 74763-22 | 3/4 X 1 X 9 | 9.00 | 1.90 | 3⁄4 | 1     |
| 74763-22 | 1           | 3.58 | 1.76 | 1   | 1     |
| 74763-22 | 1 X 1 1⁄4   | 4.50 | 2.20 | 1   | 1 1/4 |
| 74763-22 | 1 X 1 1/2   | 4.50 | 2.12 | 1   | 1 1/2 |

## SUBMITTAL DATA SHEET

NL Service Fitting – 74763-22

MNPT x MNPT x -22 CTS Compression

A.Y. McDonald considers the information on this assembly drawing correct when published. Item and option availability, including specifications, are subject to change without notice.