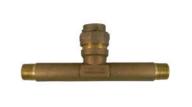

## NL Service Fitting – 74763-22

MNPT x MNPT x -22 CTS Compression

| MODEL    | SIZE        | А    | В    | С   | D     |
|----------|-------------|------|------|-----|-------|
| 74763-22 | 3/4 X 1 X 9 | 9.00 | 1.90 | 3⁄4 | 1     |
| 74763-22 | 1           | 3.58 | 1.76 | 1   | 1     |
| 74763-22 | 1 X 1 1⁄4   | 4.50 | 2.20 | 1   | 1 1/4 |
| 74763-22 | 1 X 1 1/2   | 4.50 | 2.12 | 1   | 1 1/2 |

## SUBMITTAL DATA SHEET

NL Service Fitting – 74763-22

MNPT x MNPT x -22 CTS Compression

A.Y. McDonald considers the information on this assembly drawing correct when published. Item and option availability, including specifications, are subject to change without notice.