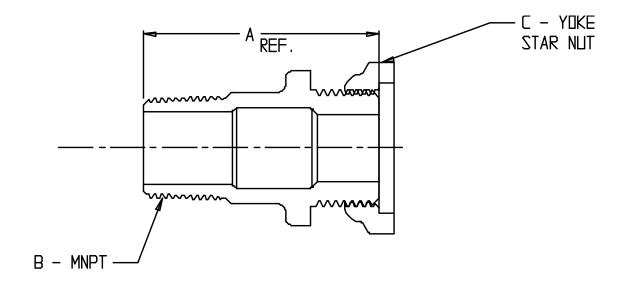

## **SUBMITTAL DATA SHEET**

NL Service Fitting – 74753MY

| PLATE NO. | SIZE     | A    | В          | С                |
|-----------|----------|------|------------|------------------|
| 74753MY   | 3/4 X O1 | 2,39 | <b>3/4</b> | 5/8              |
| 74753MY   | 3/4 X O2 | 2,39 | 3/4        | 5/8 X 3/4 DR 3/4 |
| 74753MY   | 1 X 04   | 2.7B | 1          | L                |