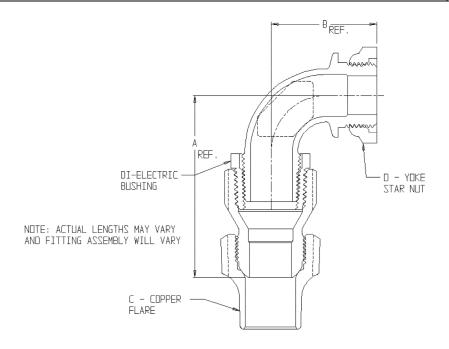

## NL Service Fitting – 74779DBY

Copper Flare x Yoke Star Nut

| MODEL    | SIZE     | А    | В    | С   | D                |
|----------|----------|------|------|-----|------------------|
| 74779DBY | 3/4 X 01 | 3.25 | 1.90 | 3/4 | 5/8              |
| 74779DBY | 1 X 01   | 3.62 | 2.08 | 1   | 5/8              |
| 74779DBY | 3/4 X 02 | 3.25 | 1.90 | 3/4 | 5/8 X 3/4 OR 3/4 |
| 74779DBY | 1 X 02   | 3.62 | 2.08 | 1   | 5/8 X 3/4 DR 3/4 |