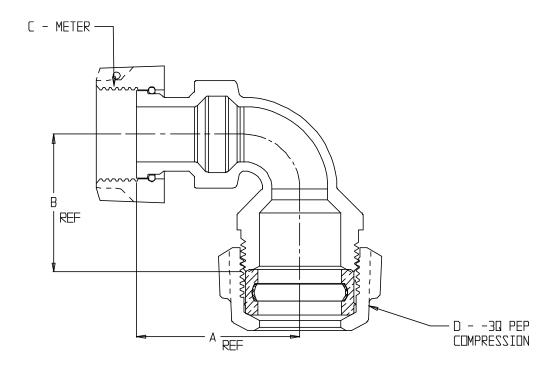

## **SUBMITTAL DATA SHEET**

NL Meter Coupling - 74783S-3Q

| MODEL     | SIZE      | A    | В    | С                |     |
|-----------|-----------|------|------|------------------|-----|
| 747835-30 | 3/4 X 3/4 | 2.20 | 1.88 | 5/8 X 3/4 DR 3/4 | 3/4 |
| 747835-30 | 3/4 X 1   | 3.00 | 2.25 | 5/8 X 3/4 DR 3/4 | 1   |