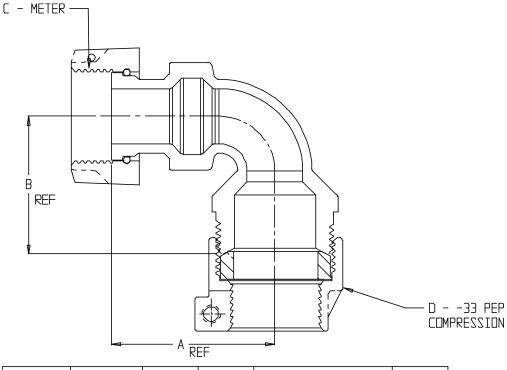

## **SUBMITTAL DATA SHEET**

NL Meter Coupling - 74783S-33

Meter Swivel x -33 PEP Compression

| MODEL     | SIZE      | А    | В    | С                | D   |
|-----------|-----------|------|------|------------------|-----|
| 747835-33 | 3/4 X 3/4 | 2.20 | 1.88 | 5/8 X 3/4 DR 3/4 | 3/4 |
| 747835-33 | 3/4 X 1   | 3.00 | 2.25 | 5/8 X 3/4 DR 3/4 | 1   |