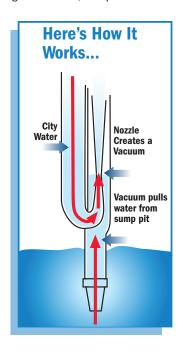

#### SUBMITTAL INFORMATION

- Made in the USA
- Patented activation valve for Positive ON, Positive OFF
- Designed for intermittent or continuous use
- Supplied with single check valve for your convenience
- Made with high quality brass and PVC materials for corrosion resistance
- Designed for de-watering
- Discharge size 1 1/4" PVC Sch. 80 (IPS)
- 3/4" FNPT inlet
- Minimum pressure 29 PSI, maximum 90 PSI
- Minimum water temperature 32°F.