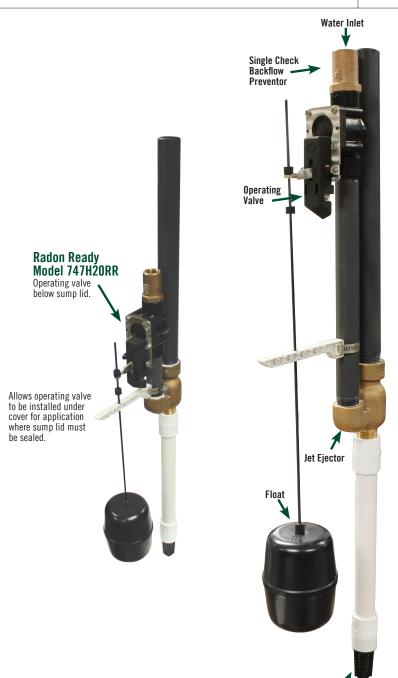

| Part No. | Model No.     | Description          | Wt. |
|----------|---------------|----------------------|-----|
| 6225-009 | 747H20RR      | Radon Ready          | 10  |
| 6225-011 | 747H20A       | w/ Tank Alert Alarm  | 14  |
| 6225-012 | 747H20RRA     | Radon Ready w/ Alarm | 13  |
| 6225-010 | 747H20RR-0001 | Radon Rady w/RPZ     | 16  |