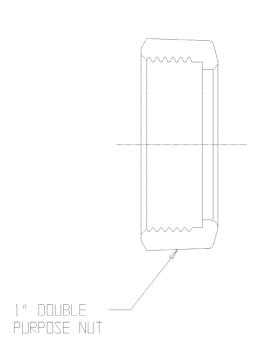

## SUBMITTAL DATA SHEET

NL Meter Setter - 20-4N

1" Double Purpose Nut







## **SUBMITTAL INFORMATION**

- Manufactured in compliance with ANSI/AWWA C800 (latest revision)
- Brass components in contact with potable water conform to ASTM B584, UNS C89833 (latest revision) and identified with "NL"
- Certified to NSF/ANSI 61 (reference height restrictions) and NSF/ANSI 372
- Brass components not in contact with potable water conform to ASTM B62 and ASTM B584, UNS C83600 -85-5-5 (latest revision)
- Copper tubing made in compliance with ASTM B75 or B88, UNS C12200 (latest revision)
- Lead free solder joints
- Designed to provide proper meter spacing for ease of installation
- Padlock wings standard on all valves
- Insert stiffeners required on all flexible plastic connections



**A.Y. McDonald Mfg. Co.** 4800 Chavenelle Rd Dubuque, IA 52002

**Toll Free:** 1-800-