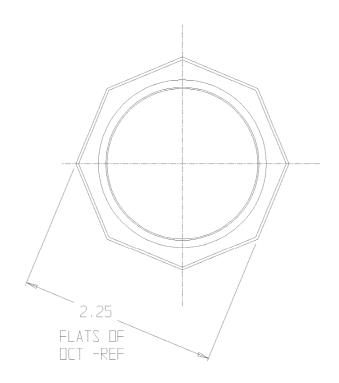

## SUBMITTAL DATA SHEET

NL Meter Setter - 20-4N

1" Double Purpose Nut







## **SUBMITTAL INFORMATION**

- Manufactured in compliance with ANSI/AWWA C800 (latest revision)
- Brass components in contact with potable water conform to ASTM B584, UNS C89833 (latest revision) and identified with "NL"
- Certified to NSF/ANSI 61 (reference height restrictions) and NSF/ANSI 372
- Brass components not in contact with potable water conform to ASTM B62 and ASTM B584, UNS C83600 -85-5-5 (latest revision)
- Copper tubing made in compliance with ASTM B75 or B88, UNS C12200 (latest revision)
- Lead free solder joints
- Designed to provide proper meter spacing for ease of installation
- Padlock wings standard on all valves
- Insert stiffeners required on all flexible plastic connections



**A.Y. McDonald Mfg. Co.** 4800 Chavenelle Rd Dubuque, IA 52002

**Toll Free:** 1-800-29