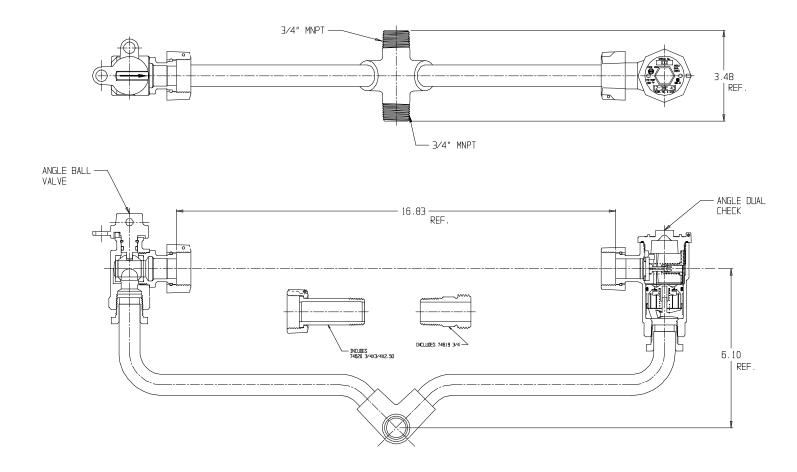

## SUBMITTAL DATA SHEET

NL Inside Setter - 749-2--QF X16.83

MNPT x MNPT

## SUBMITTAL INFORMATION

- Manufactured in compliance with ANSI/AWWA C800 (latest revision)
- Brass components in contact with potable water conform to ASTM B584, UNS C89833 (latest revision) and identified with "NL"
- Certified to NSF/ANSI 61 and NSF/ANSI 372
- Brass components not in contact with potable water conform to ASTM B62 and ASTM B584, UNS C83600 -85-5-5-5 (latest revision)
- Copper tubing made in compliance with ASTM B75 or B88, UNS C12200 (latest revision)
- Lead free solder joints
- Designed to provide proper meter spacing for ease of installation