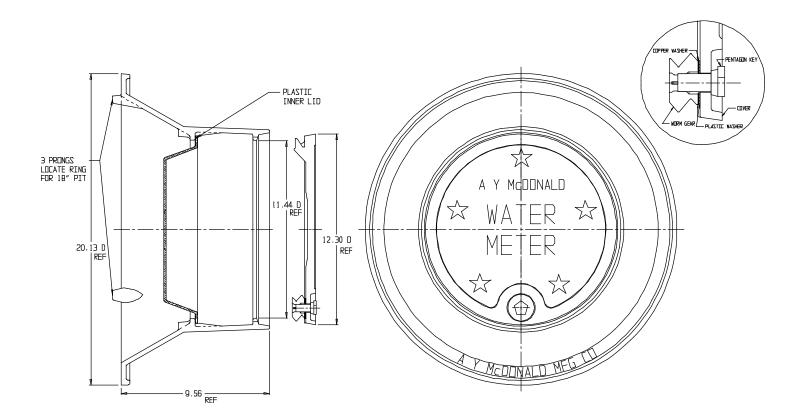

## Frame & Cover – 74M32W

11 ½" A Cover x 18" Frame With Plastic Inner Lid

## SUBMITTAL INFORMATION

- Cast Iron per ASTM A48, Class 25
- Coated with black dip
- Locking lid utilize Silicon Bronze pentagon bolt with copper and HDPE washers

**A.Y. McDonald Mfg. Co.** 4800 Chavenelle Rd Dubuque, IA 52002 **Toll Free:** 1-800-292-2737 sales@aymcdonald.com <u>aymcdonald.com</u>