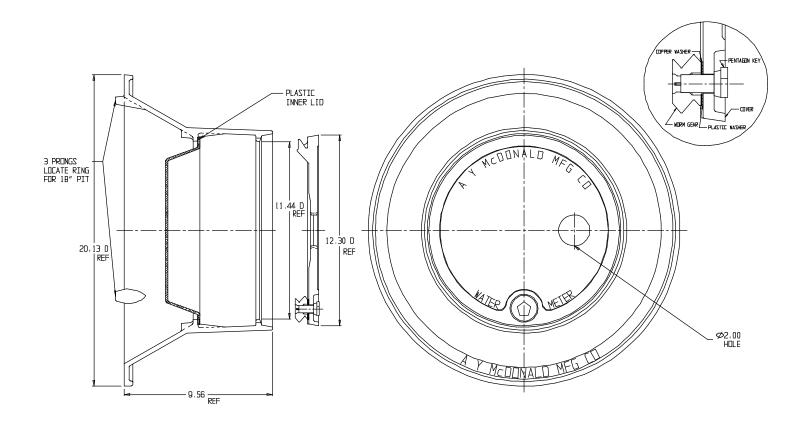

## **SUBMITTAL DATA SHEET**

Frame & Cover - 74M32WT

11 1/2" A Cover x 18" Frame With Plastic Inner Lid

## **SUBMITTAL INFORMATION**

- Cast Iron per ASTM A48, Class 25
- Coated with black dip
- Locking lid utilize Silicon Bronze pentagon bolt with copper and HDPE washers

**A.Y. McDonald Mfg. Co.** 4800 Chavenelle Rd Dubuque, IA 52002