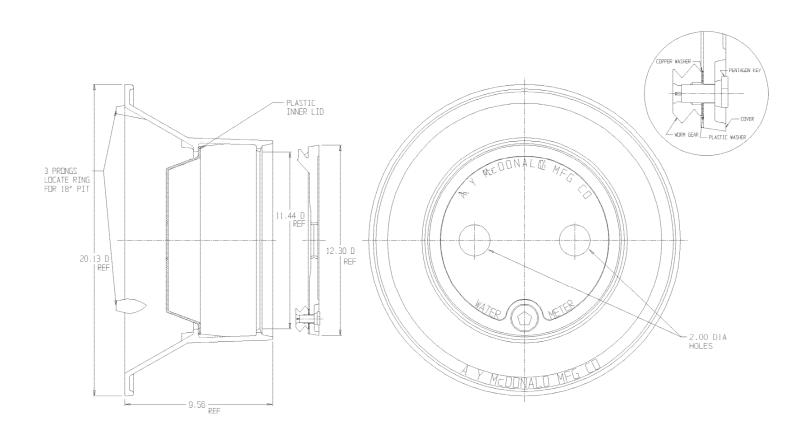

## **SUBMITTAL DATA SHEET**

Frame & Cover - 74M32WTT

11 1/2" A Cover x 18" Frame With Plastic Inner Lid

## **SUBMITTAL INFORMATION**

- Cast Iron per ASTM A48, Class 25
- Coated with black dip
- Locking lid utilize Silicon Bronze pentagon bolt with copper and HDPE washers

**A.Y. McDonald Mfg. Co.** 4800 Chavenelle Rd Dubuque, IA 52002