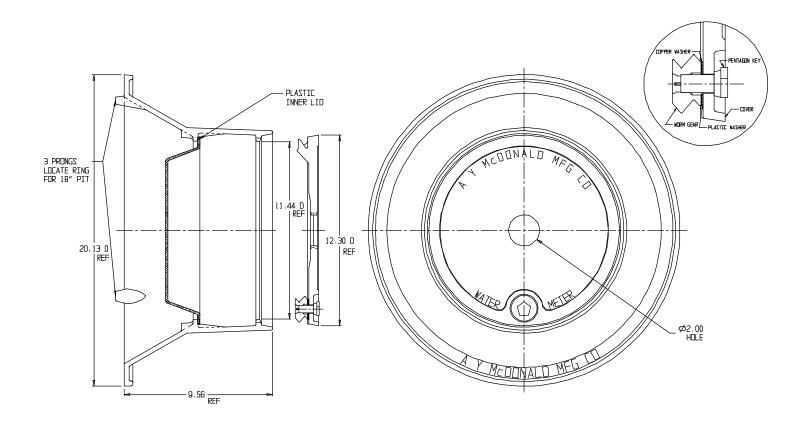

## **SUBMITTAL DATA SHEET**

Frame & Cover - 74M32WTC

11 1/2" A Cover x 18" Frame With Plastic Inner Lid

## **SUBMITTAL INFORMATION**

- Cast Iron per ASTM A48, Class 25
- Coated with black dip
- Locking lid utilize Silicon Bronze pentagon bolt with copper and HDPE washers

**A.Y. McDonald Mfg. Co.** 4800 Chavenelle Rd Dubuque, IA 52002