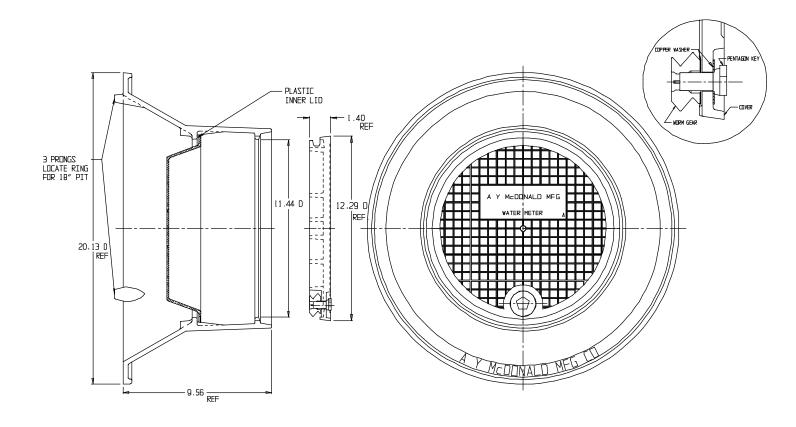

## **SUBMITTAL DATA SHEET**

Frame & Cover - 74M32W x800

18" W Style Frame and Plastic Cover

## **SUBMITTAL INFORMATION**

- Cast Iron per ASTM A48, Class 25
- Coated with black dip
- Locking lid utilize Silicon Bronze pentagon bolt with copper and HDPE washers

**A.Y. McDonald Mfg. Co.** 4800 Chavenelle Rd Dubuque, IA 52002