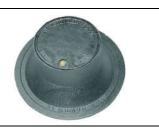

## **SUBMITTAL DATA SHEET**

Frame & Cover - 74M32W x800

18" W Style Frame and Plastic Cover

## **SUBMITTAL INFORMATION**

- Cast Iron per ASTM A48, Class 25
- Coated with black dip
- Locking lid utilize Silicon Bronze pentagon bolt with copper and HDPE washers

**A.Y. McDonald Mfg. Co.** 4800 Chavenelle Rd Dubuque, IA 52002