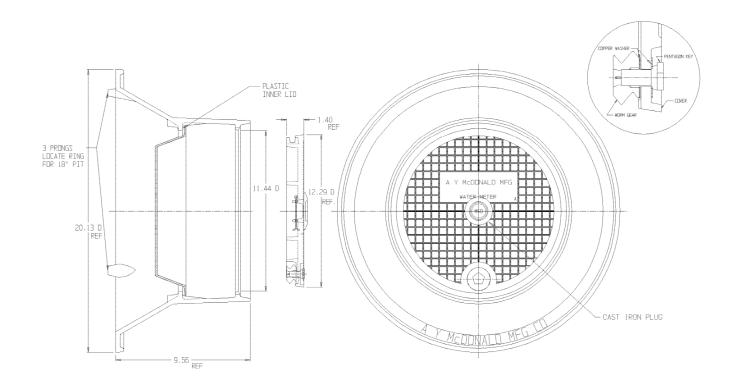

## **SUBMITTAL DATA SHEET**

Frame & Cover - 74M32WTCP x800

18" W Style Frame and Plastic Cover

## **SUBMITTAL INFORMATION**

- Cast Iron per ASTM A48, Class 25
- Coated with black dip
- Locking lid utilize Silicon Bronze pentagon bolt with copper and HDPE washers

**A.Y. McDonald Mfg. Co.** 4800 Chavenelle Rd Dubuque, IA 52002