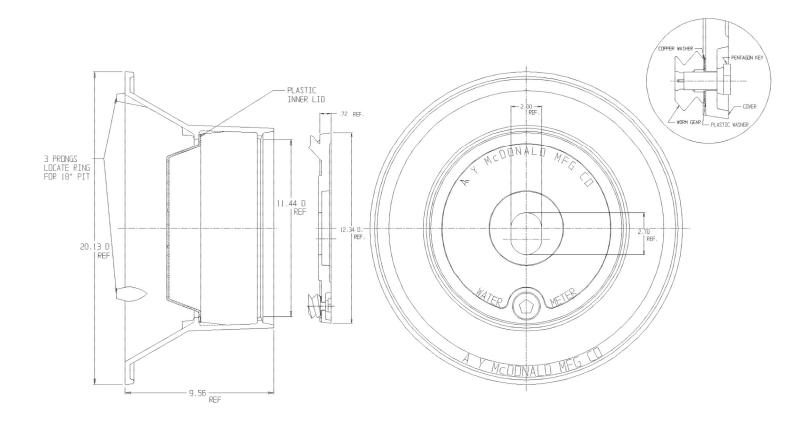

## Frame & Cover – 74M32WRG

11  $\frac{1}{2}$  '' A Cover x 18" Frame With Plastic Inner Lid

## SUBMITTAL INFORMATION

- Cast Iron per ASTM A48, Class 25
- Coated with black dip
- Locking lid utilize Silicon Bronze pentagon bolt with copper and HDPE washers

**A.Y. McDonald Mfg. Co.** 4800 Chavenelle Rd Dubuque, IA 52002 Toll Free: 1-800-292-2737 sales@aymcdonald.com aymcdonald.com