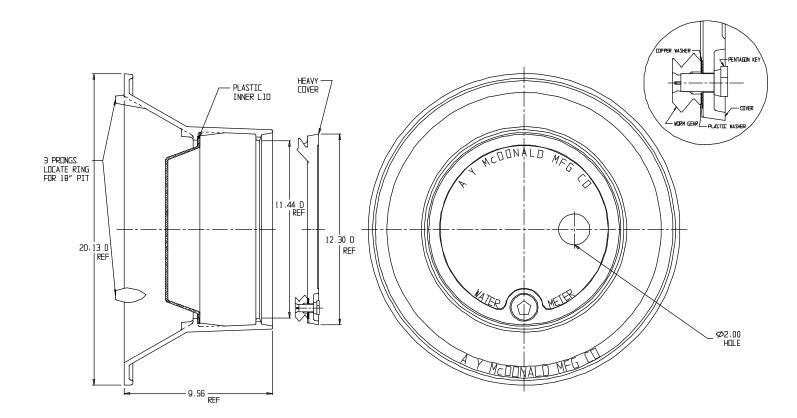

## Frame & Cover – 74M32WHT

11 ½" A Heavy Cover x 18" Frame With Plastic Inner Lid

## SUBMITTAL INFORMATION

- Cast Iron per ASTM A48, Class 25
- Coated with black dip
- Locking lid utilize Silicon Bronze pentagon bolt with copper and HDPE washers

**A.Y. McDonald Mfg. Co.** 4800 Chavenelle Rd Dubuque, IA 52002 **Toll Free:** 1-800-292-2737 sales@aymcdonald.com <u>aymcdonald.com</u>