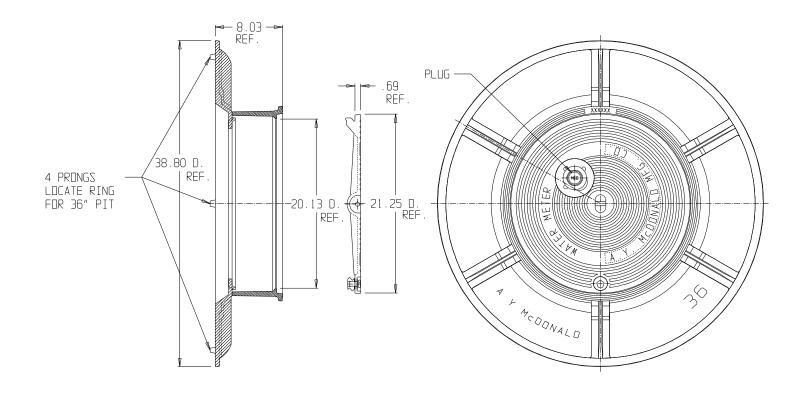

## **SUBMITTAL DATA SHEET**

Frame & Cover - 74M36RGP

20" Monitor Cover with Plug x 36" Ring & Frame

## **SUBMITTAL INFORMATION**

- Cast Iron per ASTM A48, Class 25
- Coated with black dip
- Locking lid utilize Silicon Bronze pentagon bolt with copper washers

**A.Y. McDonald Mfg. Co.** 4800 Chavenelle Rd Dubuque, IA 52002