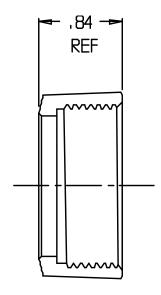

## SUBMITTAL DATA SHEET

NL Meter Setter - 20-3N

**Double Purpose Nut** 







## SUBMITTAL INFORMATION

- Manufactured in compliance with ANSI/AWWA C800 (latest revision)
- Brass components in contact with potable water conform to ASTM B584, UNS C89833 (latest revision) and identified with "NL"
- Certified to NSF/ANSI 61 (reference height restrictions) and NSF/ANSI 372
- Brass components not in contact with potable water conform to ASTM B62 and ASTM B584, UNS C83600 -85-5-5-5 (latest revision)
- Copper tubing made in compliance with ASTM B75 or B88, UNS C12200 (latest revision)
- Lead free solder joints
- Designed to provide proper meter spacing for ease of installation
- Padlock wings standard on all valves



**A.Y. McDonald Mfg. Co.** 4800 Chavenelle Rd Dubuque, IA 52002

**Toll Free:** 1-800-292-2737 sales@aymcdonald.com

aymcdonald.com

A.Y. McDonald consider