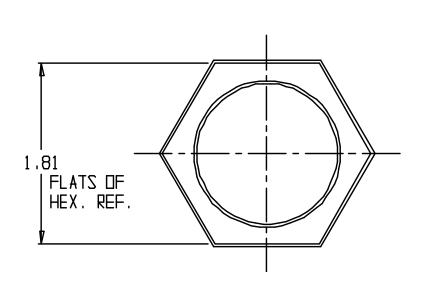

## SUBMITTAL DATA SHEET

NL Meter Setter - 20-3N

**Double Purpose Nut** 







## SUBMITTAL INFORMATION

- Manufactured in compliance with ANSI/AWWA C800 (latest revision)
- Brass components in contact with potable water conform to ASTM B584, UNS C89833 (latest revision) and identified with "NL"
- Certified to NSF/ANSI 61 (reference height restrictions) and NSF/ANSI 372
- Brass components not in contact with potable water conform to ASTM B62 and ASTM B584, UNS C83600 -85-5-5-5 (latest revision)
- Copper tubing made in compliance with ASTM B75 or B88, UNS C12200 (latest revision)
- Lead free solder joints
- Designed to provide proper meter spacing for ease of installation
- Padlock wings standard on all valves



**A.Y. McDonald Mfg. Co.** 4800 Chavenelle Rd Dubuque, IA 52002

**Toll Free:** 1-800-292-2737 sales@aymcdonald.com

aymcdonald.com

A.Y. McDonald consid