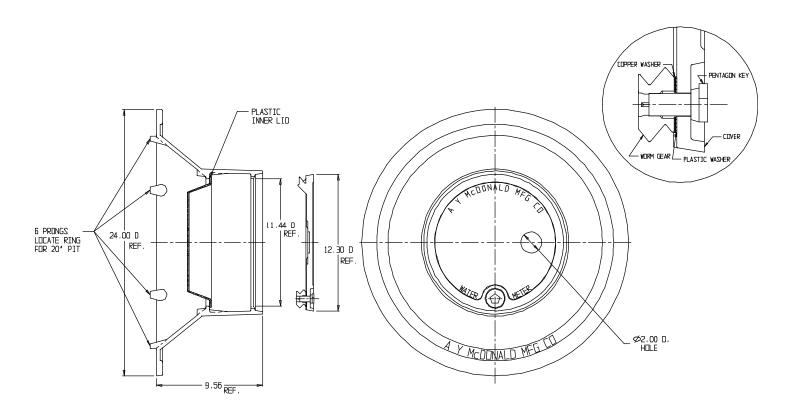

## Frame & Cover – 74M3WT

11 <sup>1</sup>/<sub>2</sub>" A Cover x 20" Frame With Plastic Inner Lid

## SUBMITTAL INFORMATION

- Cast Iron per ASTM A48, Class 25
- Coated with black dip
- Locking lid utilize Silicon Bronze pentagon bolt with copper and HDPE washers

**A.Y. McDonald Mfg. Co.** 4800 Chavenelle Rd Dubuque, IA 52002 **Toll Free:** 1-800-292-2737 sales@aymcdonald.com <u>aymcdonald.com</u>