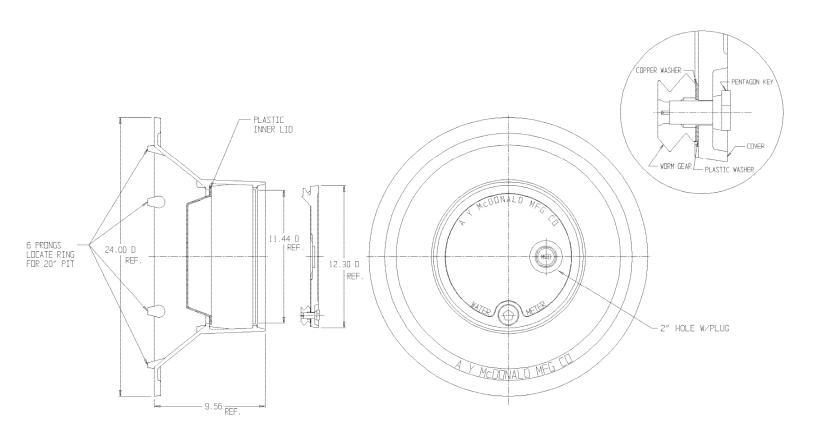

## **SUBMITTAL DATA SHEET**

Frame & Cover - 74M3WTP

11 1/2" A Cover x 20" Frame With Plastic Inner Lid

## **SUBMITTAL INFORMATION**

- Cast Iron per ASTM A48, Class 25
- Coated with black dip
- Locking lid utilize Silicon Bronze pentagon bolt with copper and HDPE washers

**A.Y. McDonald Mfg. Co.** 4800 Chavenelle Rd Dubuque, IA 52002