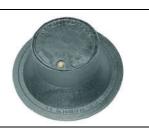

## **SUBMITTAL DATA SHEET**

Frame & Cover - 74M3W

11 1/2" A Cover x 20" Frame With Plastic Inner Lid