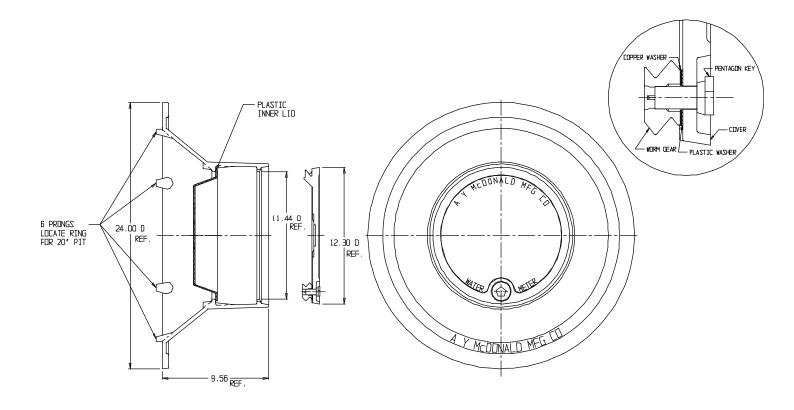

## **SUBMITTAL DATA SHEET**

Frame & Cover - 74M3W

11 1/2" A Cover x 20" Frame With Plastic Inner Lid

## **SUBMITTAL INFORMATION**

- Cast Iron per ASTM A48, Class 25
- Coated with black dip
- Locking lid utilize Silicon Bronze pentagon bolt with copper and HDPE washers

**A.Y. McDonald Mfg. Co.** 4800 Chavenelle Rd Dubuque, IA 52002