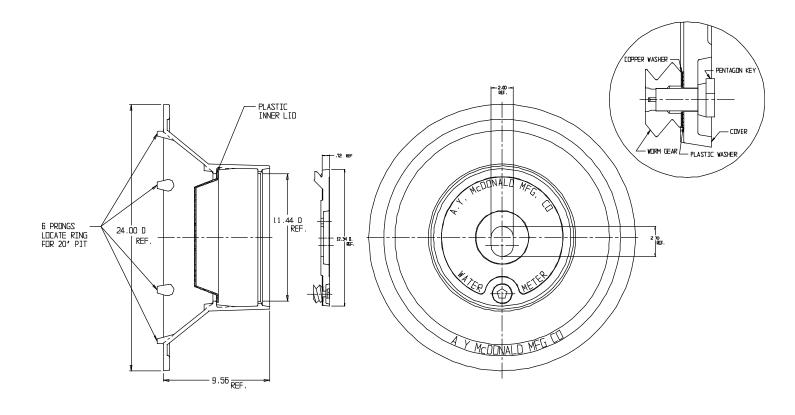

## Frame & Cover - 74M3WRG

11 1/2" A Cover x 20" Frame With Plastic Inner Lid

## **SUBMITTAL INFORMATION**

- Cast Iron per ASTM A48, Class 25
- Coated with black dip
- Locking lid utilize Silicon Bronze pentagon bolt with copper and HDPE washers

A.Y. McDonald Mfg. Co. 4800 Chavenelle Rd Dubuque, IA 52002